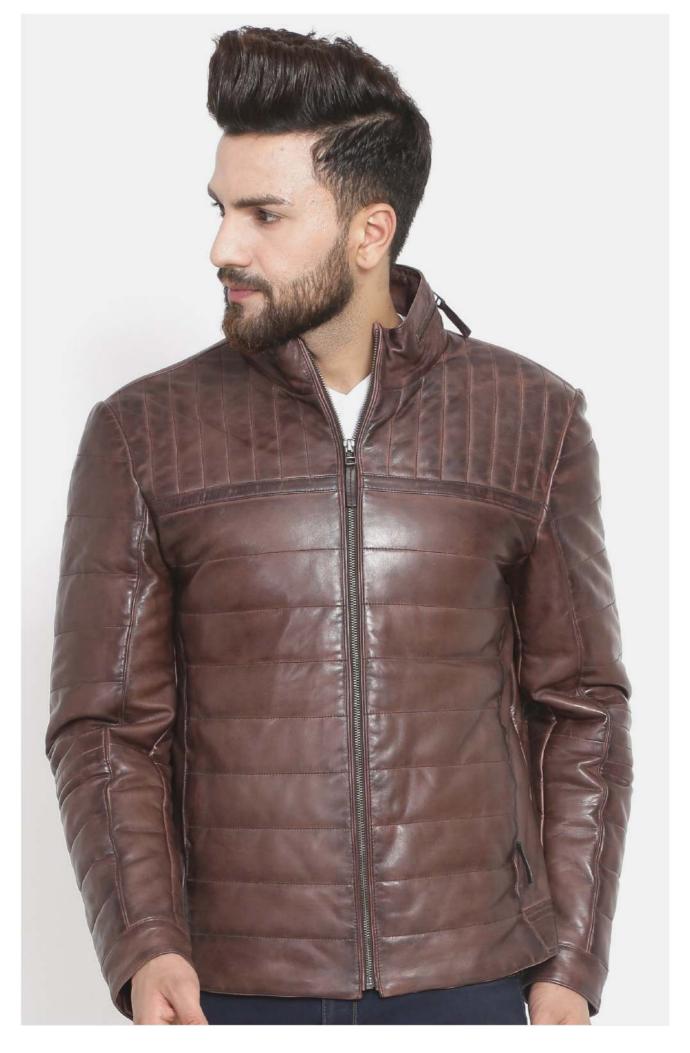

a production capacity exceeding 100,000 pcs.



INSPIREE EXIM PVT LTD Bobby Monga +91 9811149192 Bobbymonga@Hotmail.com



Headquarter in Delhi, the company has manufacturing facilities of around area of 25000 sqft. By using its own production facilities, the company can secure crucial know-how, while enabling development activities to be closely geared to subsequent industrial manufacturing.





*PRAGUE 17* 











#### DENIS HONEY

LAMB REVERSIBLE







LAMB WASHED MUMBAI





SOUL SUEDE GREY





WL01 BROWN





BLAKE
WASHED COGNAC





## SANTINO BRUNETTE





NON REMOVABLE HOOD

REMOVABLE HOOD





# MISION 1 LAMB/CANVAS





















### COACH SUNSET





# ANTON 1 MINK



ANTON PRAGUE



EDWARD1 PRAGUE







## **BRADLEY**

*MOCKA* 

B L A C K









EMIRAT MUMBAI



NICOLE DATTLE





# VMSS 190204 HONEY