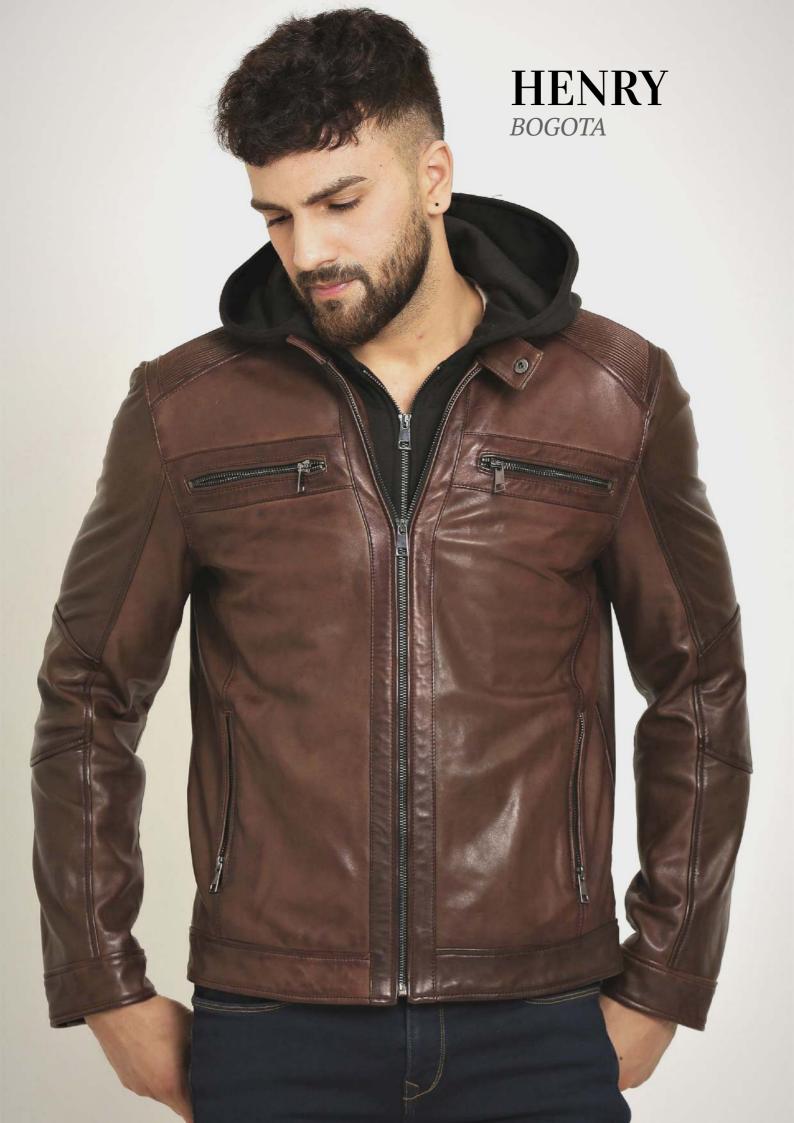

1992 the company has a production capacity exceeding 100,000 pcs.



INSPIREE EXIM PVT LTD Bobby Monga +91 9811149192 Bobbymonga@Hotmail.com



Headquarter in Delhi, the company has manufacturing facilities of around area of 25000 sqft. By using its own production facilities, the company can secure crucial know-how, while enabling development activities to be closely geared to subsequent industrial manufacturing.





*PRAGUE 17* 











#### DENIS HONEY

LAMB REVERSIBLE







LAMB WASHED MUMBAI





SOUL SUEDE GREY





WL01 BROWN





BLAKE
WASHED COGNAC





## SANTINO BRUNETTE





NON REMOVABLE HOOD

REMOVABLE HOOD





# MISION 1 LAMB/CANVAS





















### COACH SUNSET





# ANTON 1 MINK



ANTON PRAGUE



EDWARD1 PRAGUE







## **BRADLEY**

*MOCKA* 

B L A C K









EMIRAT MUMBAI



NICOLE DATTLE





# VMSS 190204 HONEY