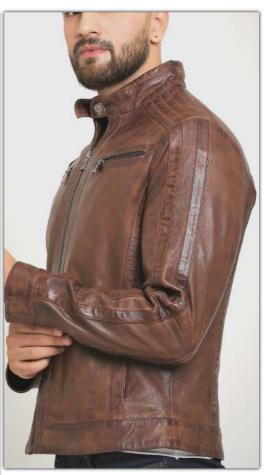

#### DENIS HONEY

LAMB REVERSIBLE

LAMB WASHED MUMBAI

SOUL SUEDE GREY

WL01 BROWN

BLAKE
WASHED COGNAC