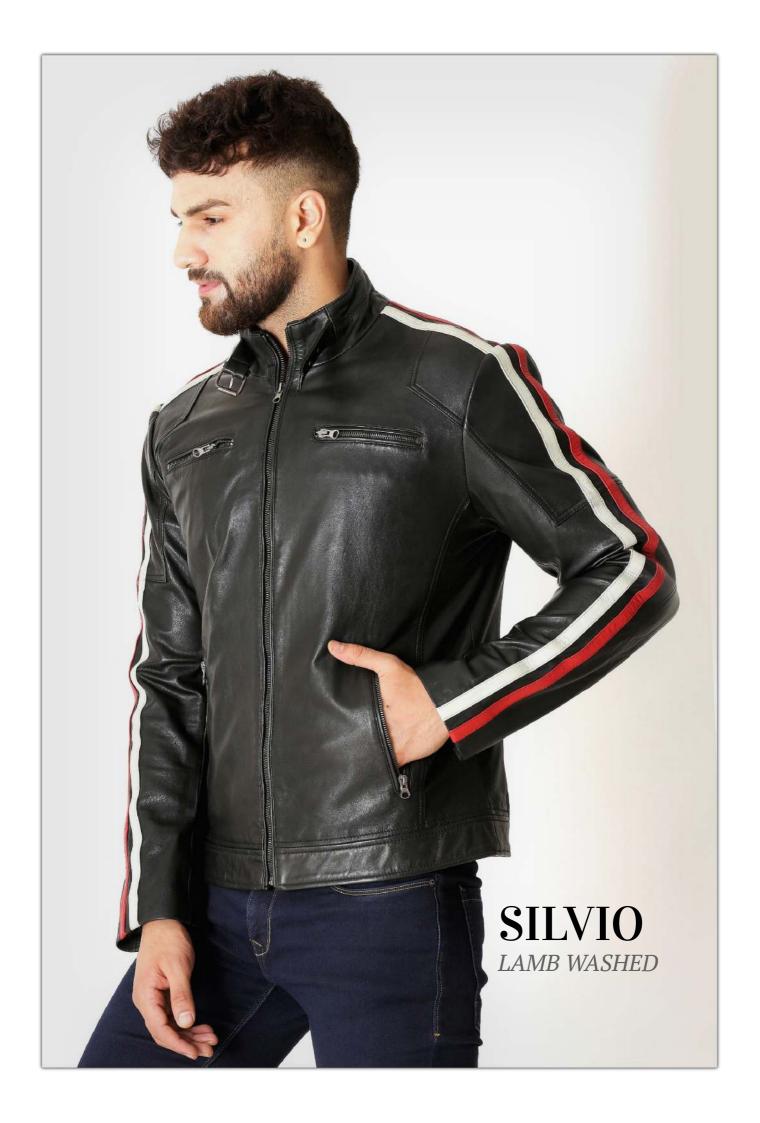

#### DENIS HONEY

LAMB REVERSIBLE

LAMB WASHED MUMBAI

SOUL SUEDE GREY

WL01 BROWN

BLAKE
WASHED COGNAC