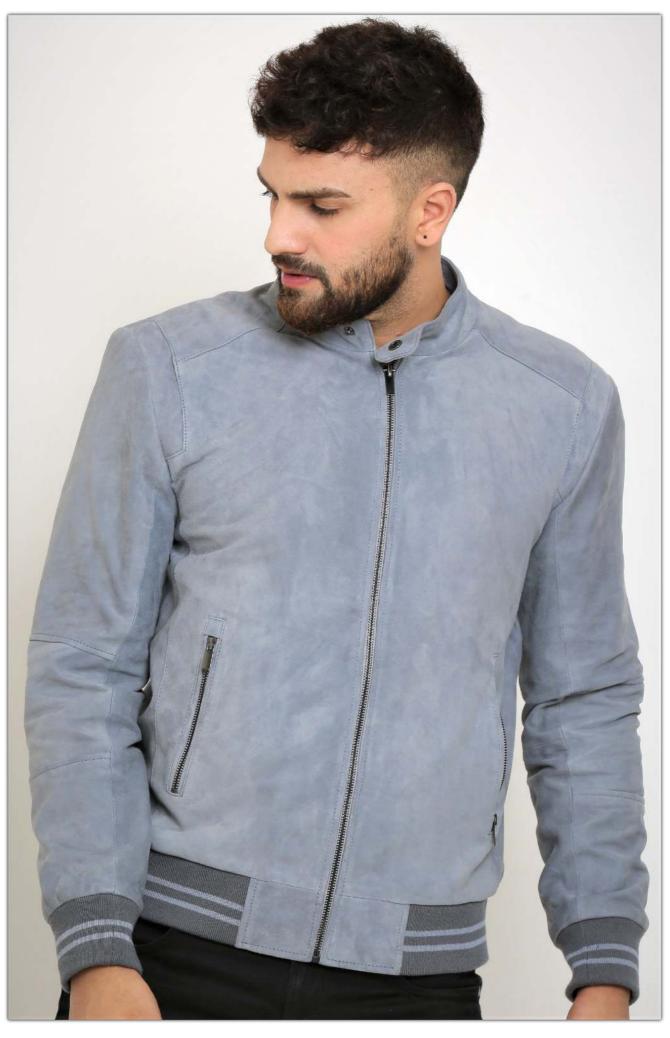

#### DENIS HONEY

LAMB REVERSIBLE

LAMB WASHED MUMBAI

SOUL SUEDE GREY

WL01 BROWN

BLAKE
WASHED COGNAC