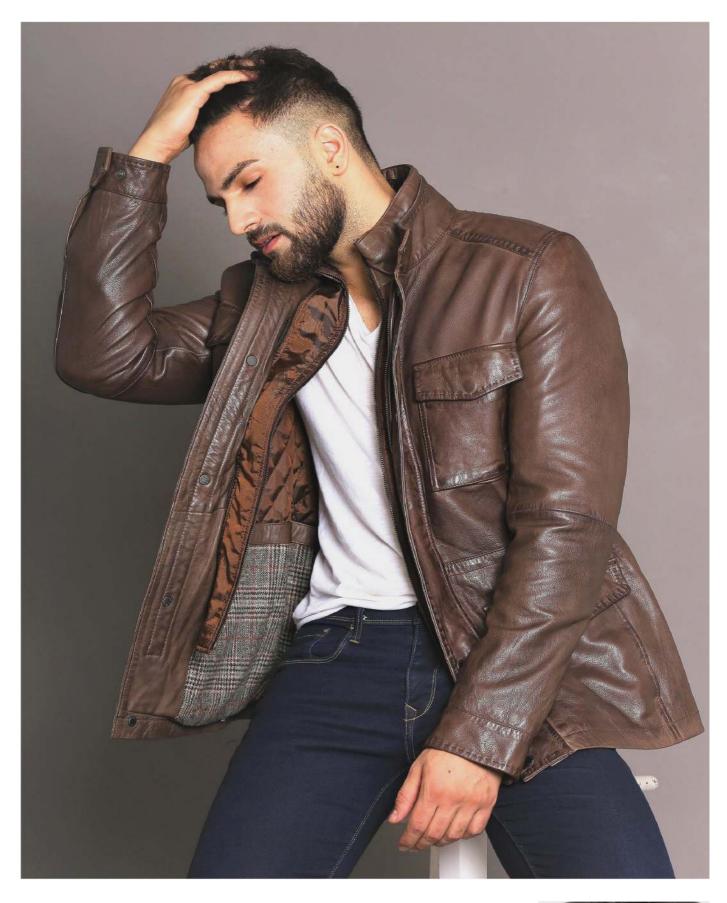

#### DENIS HONEY

LAMB REVERSIBLE

LAMB WASHED MUMBAI

SOUL SUEDE GREY

WL01 BROWN

BLAKE
WASHED COGNAC