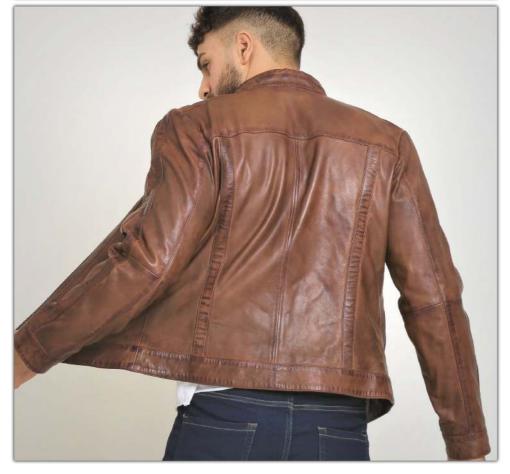

#### DENIS HONEY

LAMB REVERSIBLE

LAMB WASHED MUMBAI

SOUL SUEDE GREY

WL01 BROWN

BLAKE
WASHED COGNAC