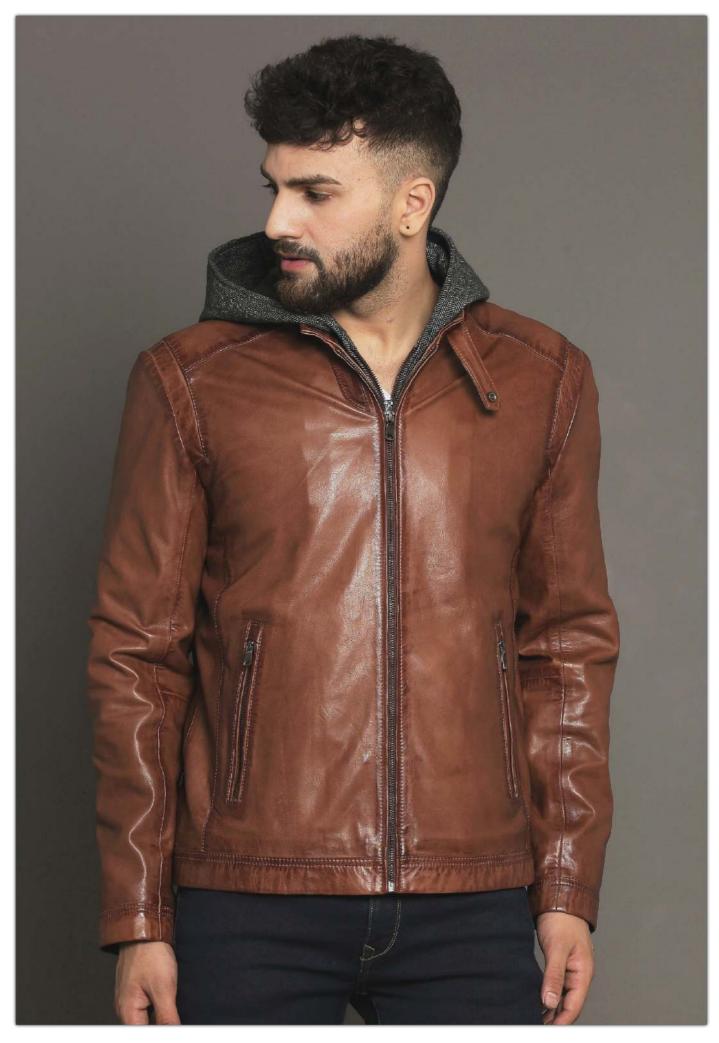

2 the company has a production capacity exceeding 100,000 pcs.



INSPIREE EXIM PVT LTD Bobby Monga +91 9811149192 Bobbymonga@Hotmail.com



Headquarter in Delhi, the company has manufacturing facilities of around area of 25000 sqft. By using its own production facilities, the company can secure crucial know-how, while enabling development activities to be closely geared to subsequent industrial manufacturing.





*PRAGUE 17* 











#### DENIS HONEY

LAMB REVERSIBLE







LAMB WASHED MUMBAI





SOUL SUEDE GREY





WL01 BROWN





BLAKE
WASHED COGNAC





## SANTINO BRUNETTE





NON REMOVABLE HOOD

REMOVABLE HOOD





# MISION 1 LAMB/CANVAS





















### COACH SUNSET





# ANTON 1 MINK



ANTON PRAGUE



EDWARD1 PRAGUE







## **BRADLEY**

*MOCKA* 

B L A C K









EMIRAT MUMBAI



NICOLE DATTLE





# VMSS 190204 HONEY