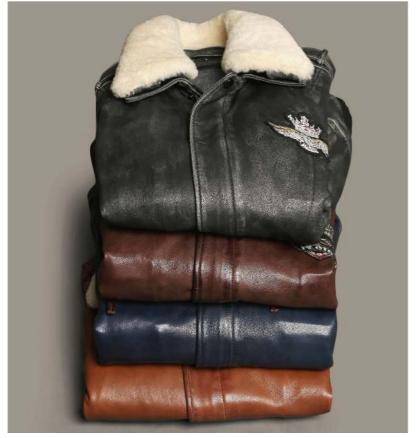

on designing, development, marketing and manufacturing premium quality leather garments for Men & Women. Established in 1992 the company has a production capacity exceeding 100,000 pcs.



INSPIREE EXIM PVT LTD Bobby Monga +91 9811149192 Bobbymonga@Hotmail.com



Headquarter in Delhi, the company has manufacturing facilities of around area of 25000 sqft. By using its own production facilities, the company can secure crucial know-how, while enabling development activities to be closely geared to subsequent industrial manufacturing.





*PRAGUE 17* 











#### DENIS HONEY

LAMB REVERSIBLE







LAMB WASHED MUMBAI





SOUL SUEDE GREY





WL01 BROWN





BLAKE
WASHED COGNAC





## SANTINO BRUNETTE





NON REMOVABLE HOOD

REMOVABLE HOOD





# MISION 1 LAMB/CANVAS





















### COACH SUNSET





# ANTON 1 MINK



ANTON PRAGUE



EDWARD1 PRAGUE







## **BRADLEY**

*MOCKA* 

B L A C K









EMIRAT MUMBAI



NICOLE DATTLE





# VMSS 190204 HONEY