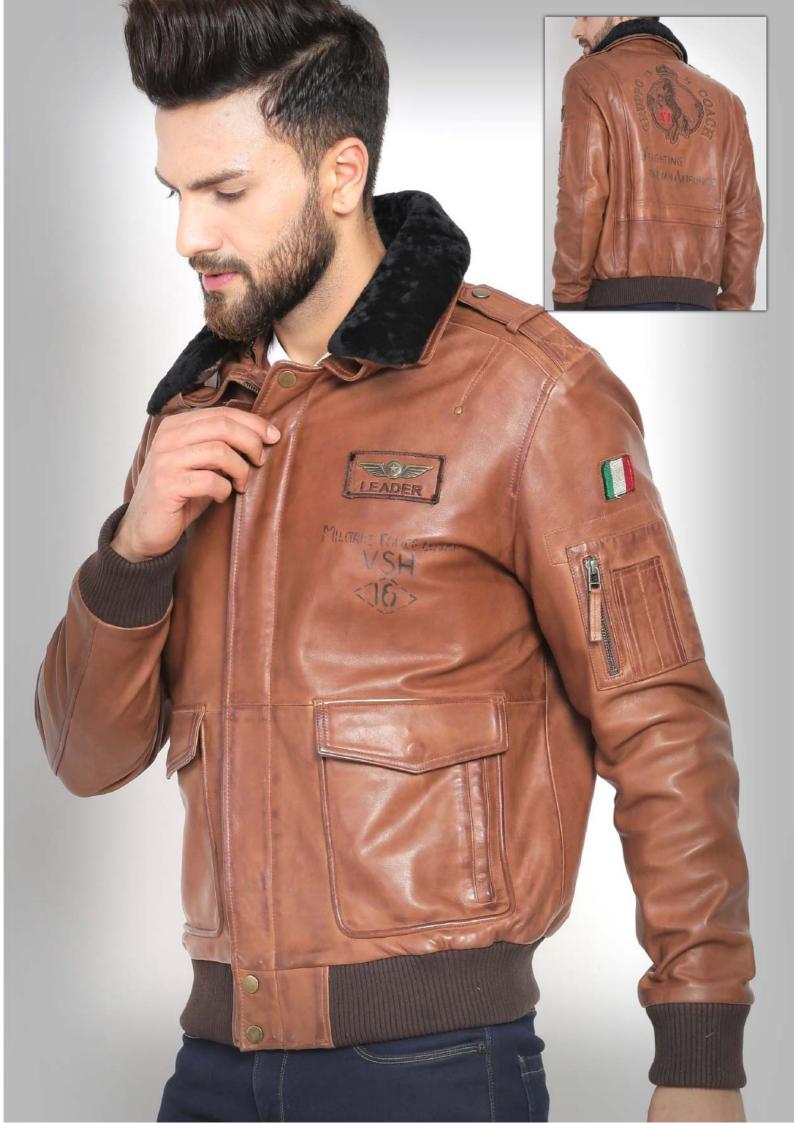

ses on designing, development, marketing and manufacturing premium quality leather garments for Men & Women. Established in 1992 the company has a production capacity exceeding 100,000 pcs.



INSPIREE EXIM PVT LTD Bobby Monga +91 9811149192 Bobbymonga@Hotmail.com



Headquarter in Delhi, the company has manufacturing facilities of around area of 25000 sqft. By using its own production facilities, the company can secure crucial know-how, while enabling development activities to be closely geared to subsequent industrial manufacturing.





*PRAGUE 17* 











#### DENIS HONEY

LAMB REVERSIBLE







LAMB WASHED MUMBAI





SOUL SUEDE GREY





WL01 BROWN





BLAKE
WASHED COGNAC





## SANTINO BRUNETTE





NON REMOVABLE HOOD

REMOVABLE HOOD





# MISION 1 LAMB/CANVAS





















### COACH SUNSET





# ANTON 1 MINK



ANTON PRAGUE



EDWARD1 PRAGUE







## **BRADLEY**

*MOCKA* 

B L A C K









EMIRAT MUMBAI



NICOLE DATTLE





# VMSS 190204 HONEY