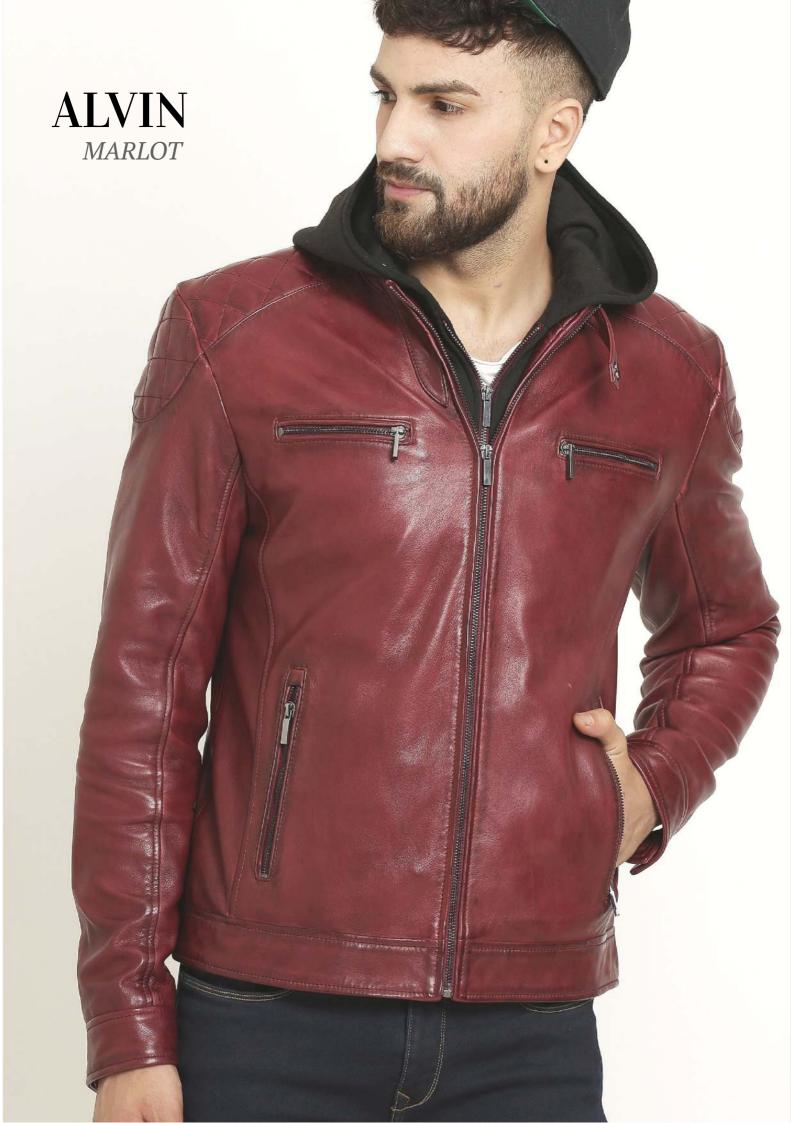

992 the company has a production capacity exceeding 100,000 pcs.



INSPIREE EXIM PVT LTD Bobby Monga +91 9811149192 Bobbymonga@Hotmail.com



Headquarter in Delhi, the company has manufacturing facilities of around area of 25000 sqft. By using its own production facilities, the company can secure crucial know-how, while enabling development activities to be closely geared to subsequent industrial manufacturing.





*PRAGUE 17* 











#### DENIS HONEY

LAMB REVERSIBLE







LAMB WASHED MUMBAI





SOUL SUEDE GREY





WL01 BROWN





BLAKE
WASHED COGNAC





## SANTINO BRUNETTE





NON REMOVABLE HOOD

REMOVABLE HOOD





# MISION 1 LAMB/CANVAS





















### COACH SUNSET





# ANTON 1 MINK



ANTON PRAGUE



EDWARD1 PRAGUE







## **BRADLEY**

*MOCKA* 

B L A C K









EMIRAT MUMBAI



NICOLE DATTLE





# VMSS 190204 HONEY