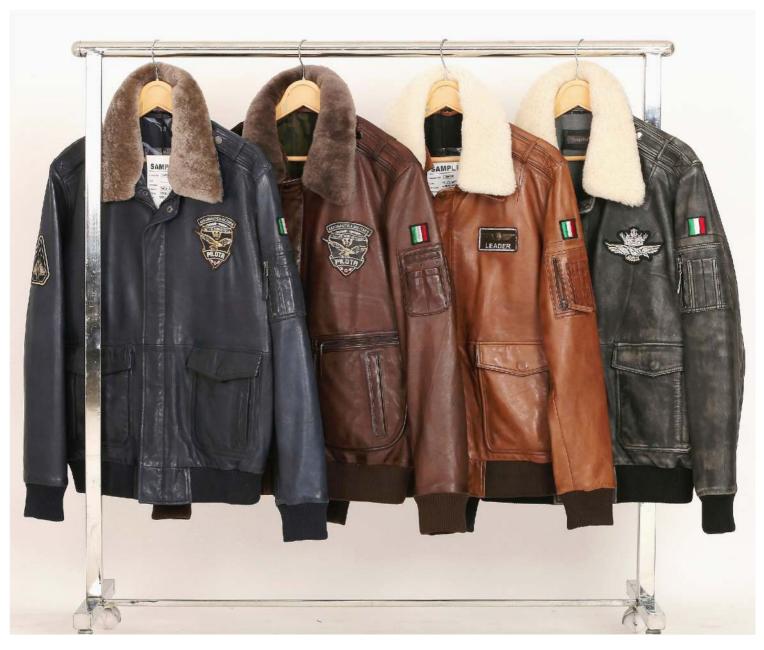

s on designing, development, marketing and manufacturing premium quality leather garments for Men & Women. Established in 1992 the company has a production capacity exceeding 100,000 pcs.



INSPIREE EXIM PVT LTD Bobby Monga +91 9811149192 Bobbymonga@Hotmail.com



Headquarter in Delhi, the company has manufacturing facilities of around area of 25000 sqft. By using its own production facilities, the company can secure crucial know-how, while enabling development activities to be closely geared to subsequent industrial manufacturing.





*PRAGUE 17* 











#### DENIS HONEY

LAMB REVERSIBLE







LAMB WASHED MUMBAI





SOUL SUEDE GREY





WL01 BROWN





BLAKE
WASHED COGNAC





## SANTINO BRUNETTE





NON REMOVABLE HOOD

REMOVABLE HOOD





# MISION 1 LAMB/CANVAS





















### COACH SUNSET





# ANTON 1 MINK



ANTON PRAGUE



EDWARD1 PRAGUE







## **BRADLEY**

*MOCKA* 

B L A C K









EMIRAT MUMBAI



NICOLE DATTLE





# VMSS 190204 HONEY