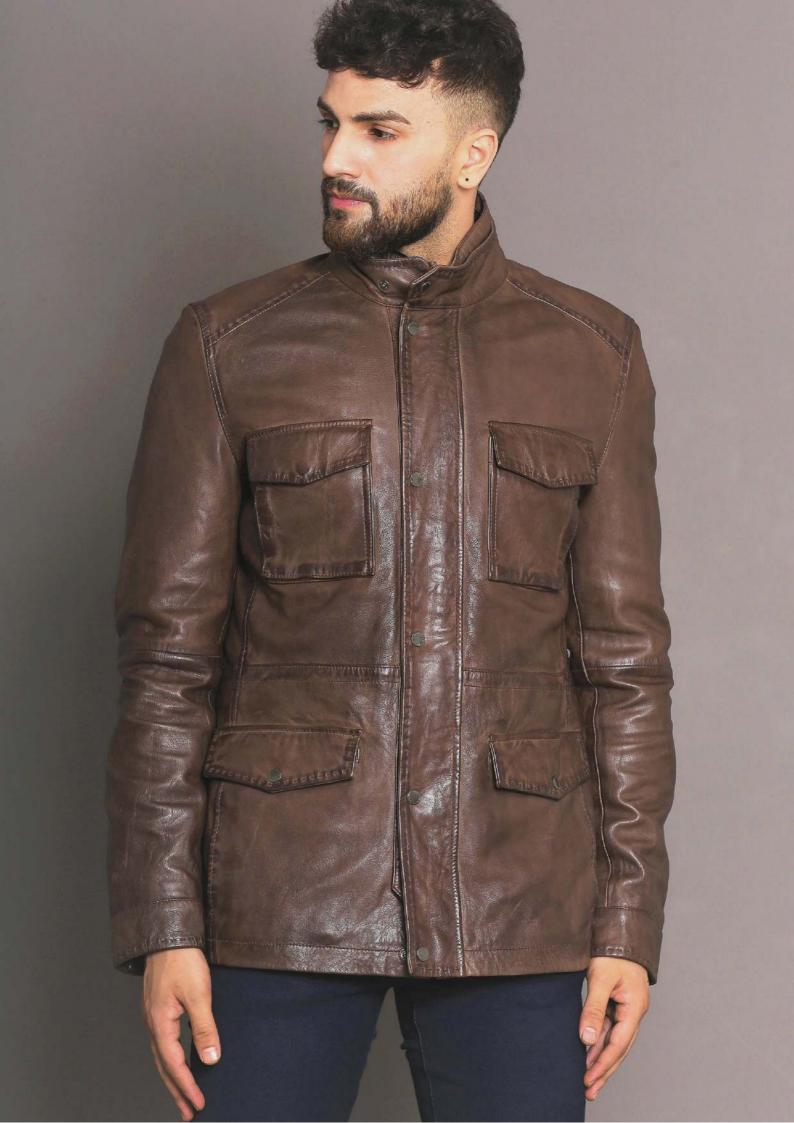

#### DENIS HONEY

LAMB REVERSIBLE

LAMB WASHED MUMBAI

SOUL SUEDE GREY

WL01 BROWN

BLAKE
WASHED COGNAC